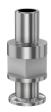

# ISO-KF welch pump adapter DN 16 ISO-KF to 3/8"-18 welch pump adapter

Part number: AN-NW-16-1400

# ISO-KF welch pump adapter DN 16 ISO-KF to 3/8"-18 welch pump adapter

- Enables easy joining of two different flanges or fittings
- Most popular types & combinations listed
- Contact us at 800-824-4166 if you can't find exactly what you need

#### AN-NW-16-1400

| Parameters        | Specifications                     |
|-------------------|------------------------------------|
| Flange Size       | DN 16 ISO-KF                       |
| Adapter Type      | Welch Pump Adapter                 |
| Fitting           | 3/8-18 Thread                      |
| Flange Material   | 304 stainless                      |
| Fitting Material  | 304 stainless                      |
| Length            | 2.90"                              |
| Vacuum Range      | 1 · 10 <sup>-8</sup> mbar to 1 bar |
| Temperature Range | -20 °C to 150 °C                   |
| Weight            | 0.75 lbs                           |