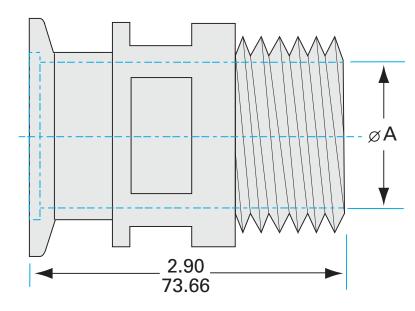

Similar Image

| Dimensions<br>(in inches) |        |
|---------------------------|--------|
| Dim A                     | 2.90"  |
| Dim C                     | 0.450" |

#### AN-NW-16-1400

| Parameters        | Specifications                     |
|-------------------|------------------------------------|
| Flange Size       | DN 16 ISO-KF                       |
| Adapter Type      | Welch Pump Adapter                 |
| Fitting           | 3/8-18 Thread                      |
| Flange Material   | 304 stainless                      |
| Fitting Material  | 304 stainless                      |
| Length            | 2.90"                              |
| Vacuum Range      | 1 · 10 <sup>-8</sup> mbar to 1 bar |
| Temperature Range | -20 °C to 150 °C                   |
| Weight            | 0.75 lbs                           |