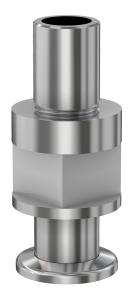

# ISO-KF welch pump adapter DN 16 ISO-KF to 3/8"-18 welch pump adapter

Part number: AN-NW-16-1400

# ISO-KF welch pump adapter DN 16 ISO-KF to 3/8"-18 welch pump adapter

- Enables easy joining of two different flanges or fittings
- Most popular types & combinations listed
- Contact us at 800-824-4166 if you can't find exactly what you need

#### AN-NW-16-1400

| Parameters        | Specifications                     |
|-------------------|------------------------------------|
| Flange Size       | DN 16 ISO-KF                       |
| Adapter Type      | Welch Pump Adapter                 |
| Fitting           | 3/8-18 Thread                      |
| Flange Material   | 304 stainless                      |
| Fitting Material  | 304 stainless                      |
| Length            | 2.90"                              |
| Vacuum Range      | 1 · 10 <sup>-8</sup> mbar to 1 bar |
| Temperature Range | -20 °C to 150 °C                   |
| Weight            | 0.75 lbs                           |